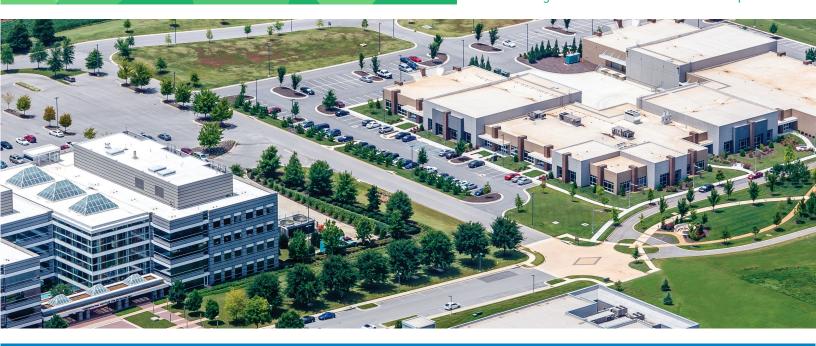

### 88,000-SQUARE-FOOT OFFICE, LABORATORY, AND MANUFACTURING BUILDING

701 McMillian Way is located on the 152-acre HudsonAlpha Institute for Biotechnology campus, in the heart of Huntsville's Cummings Research Park. The 88,000-square-foot facility opened in the fall of 2013, with the expansion of an original HudsonAlpha (resident) associate company. The primary building provides space that could be quickly modified to tenant specifications with minimal delay.

### SHELL AND CORE WITH BUILD TO SUIT AVAILABILITY

HudsonAlpha can finish any available space to suit new tenants. This includes a flexible and adaptable approach to meeting tenant needs for laboratory, office, or manufacturing space. With over 30,000 square feet of space available for custom build out, HudsonAlpha can accommodate the needs of new biotech tenants and minimize the costs associated with a company transitioning to a new space.