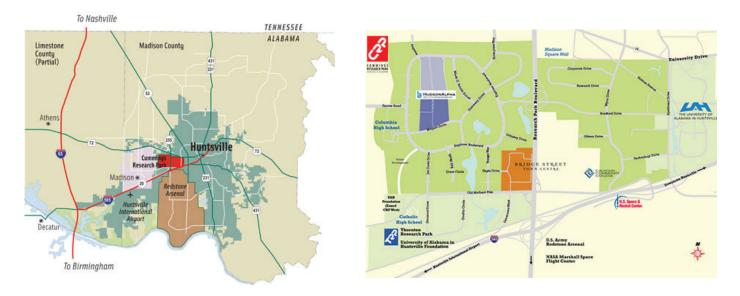

## HUDSONALPHA INSTITUTE FOR BIOTECHNOLOGY Cummings Research Park Biotech Campus

# 701 McMillian Way, Huntsville, AL 35806