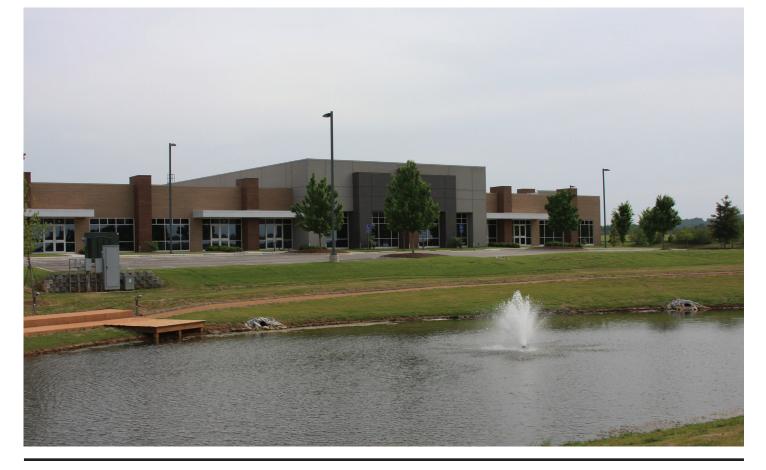

# 701 McMillian Way, Huntsville, AL 35806

### 88,000-SQUARE-FOOT OFFICE, LABORATORY, AND MANUFACTURING BUILDING

701 McMillian Way is located on the 152-acre HudsonAlpha Institute for Biotechnology campus, in the heart of Huntsville's Cummings Research Park. The 88,000-square-foot facility opened in the fall of 2013, with the expansion of an original HudsonAlpha (resident) associate company. The primary building provides space that could be quickly modified to tenant specifications with minimal delay.

## HUDSONALPHA INSTITUTE FOR BIOTECHNOLOGY **TURNKEY AND BUILD TO SUIT** 701 McMillian Way, Huntsville, AL 35806

Cummings Research Park Biotech Campus