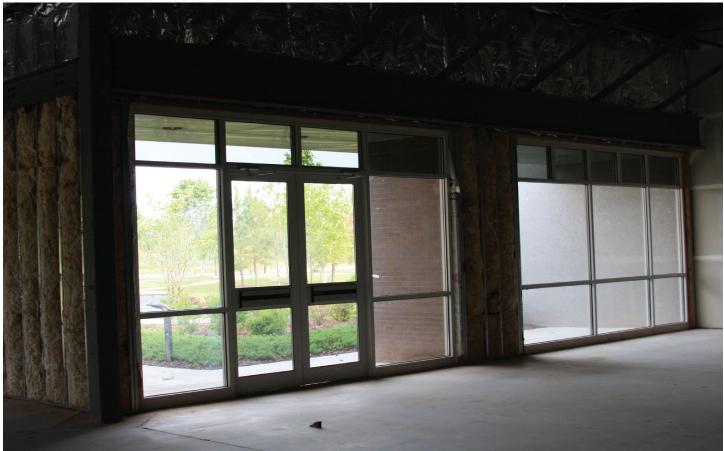

### SHELL AND CORE WITH BUILD TO SUIT AVAILABILITY

HudsonAlpha can finish any available space to suit new tenants. This includes a flexible and adaptable approach to meeting tenant needs for laboratory, office, or manufacturing space. With over 30,000 square feet of space available for custom build out, HudsonAlpha can accommodate the needs of new biotech tenants and minimize the costs associated with a company transitioning to a new space.