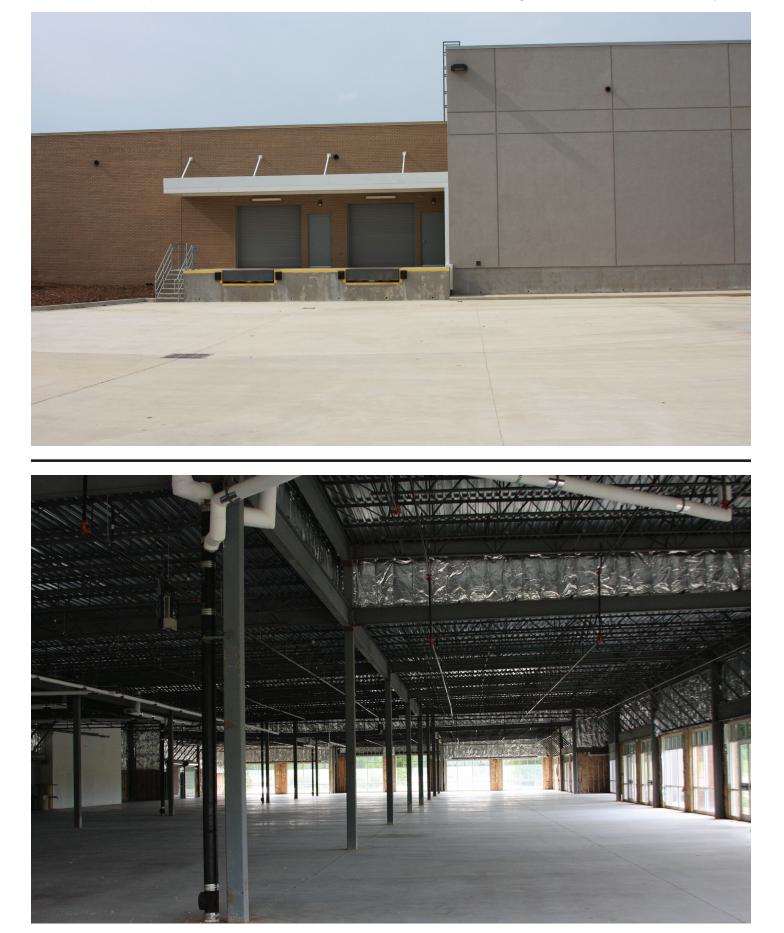

#### **PROPERTY INFORMATION:**

| County:<br>City Limits:<br>Zoning:<br>Building:<br>Ground<br>Total Size:<br>Leasable (Built to Suit):<br>Year Completed:<br>Condition:<br>Construction Type:<br>Floor Construction:<br>Wall Construction:<br>Roof Construction: | Madison<br>Huntsville<br>Cummings Research Park West<br>Single Story office, R&D, Lab, and Manufacturing<br>11.09 acre site on a 152 acre biotech campus<br>88,000 Square Feet<br>Over 30,000 Square Feet<br>2013<br>Excellent<br>Type III, Sprinklers Throughout<br>Concrete Slab on Porous Fill on Grade<br>Brick Veneer/Eifs Over Metal Studs<br>Single Ply Roof with Rigid (Polyisocyanurate) on Metal Deck Over Sloped Bar Joists |
|---------------------------------------------------------------------------------------------------------------------------------------------------------------------------------------------------------------------------------|----------------------------------------------------------------------------------------------------------------------------------------------------------------------------------------------------------------------------------------------------------------------------------------------------------------------------------------------------------------------------------------------------------------------------------------|
| Emergency Generators:                                                                                                                                                                                                           | Supported by Rigid Steel Frame<br>Back up power provided by 200KW Emergency Power Generator (250KV Cummings):<br>3-Phase Square D Switch-Gear                                                                                                                                                                                                                                                                                          |
| Office Facilities:                                                                                                                                                                                                              | Tenant Specified (Build to Suit)                                                                                                                                                                                                                                                                                                                                                                                                       |
| Laboratory Facilities:                                                                                                                                                                                                          | Tenant Specified (Build to Suit)                                                                                                                                                                                                                                                                                                                                                                                                       |
| Lighting:                                                                                                                                                                                                                       | Tenant Specified (Build to Suit)                                                                                                                                                                                                                                                                                                                                                                                                       |
| Heated Area:                                                                                                                                                                                                                    | Tenant Specified (Build to Suit)                                                                                                                                                                                                                                                                                                                                                                                                       |
| Air Conditioning:                                                                                                                                                                                                               | Tenant Specified (Build to Suit)                                                                                                                                                                                                                                                                                                                                                                                                       |
| Ventilation:                                                                                                                                                                                                                    | Tenant Specified (Build to Suit)                                                                                                                                                                                                                                                                                                                                                                                                       |
| Boiler:                                                                                                                                                                                                                         | No, But Configurable in Build Out                                                                                                                                                                                                                                                                                                                                                                                                      |
| Compressed Air:                                                                                                                                                                                                                 | No, But Configurable in Build Out                                                                                                                                                                                                                                                                                                                                                                                                      |
| Sprinkler Coverage:                                                                                                                                                                                                             | 100% Coverage Throughout                                                                                                                                                                                                                                                                                                                                                                                                               |
| Dock Doors:                                                                                                                                                                                                                     | 10 Loading Docks with Roll Up Doors and Dock Plates                                                                                                                                                                                                                                                                                                                                                                                    |
| Parking:                                                                                                                                                                                                                        | Over 200 Paved, Lined, and Lighted Parking Spaces, LEV/FEV Parking Available                                                                                                                                                                                                                                                                                                                                                           |