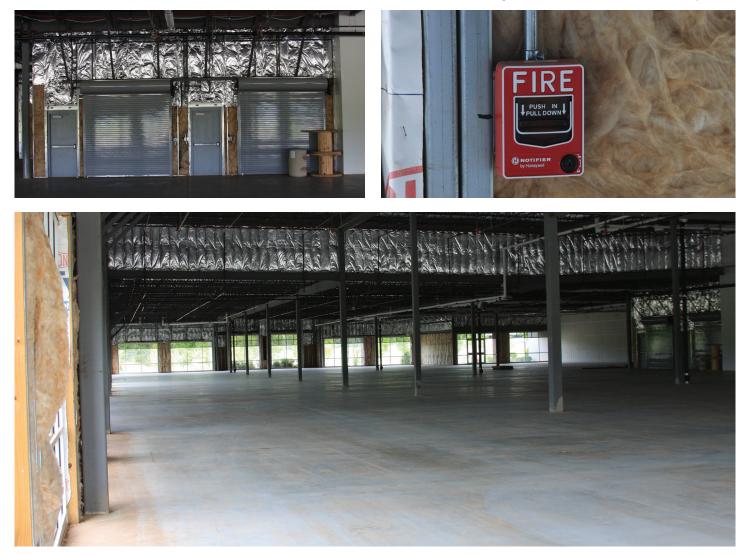

#### **PROPERTY INFORMATION:**

| County:<br>City Limits:<br>Zoning:<br>Building:<br>Ground<br>Total Size:<br>Leasable (Built to Suit):<br>Year Completed:<br>Condition:<br>Construction Type:<br>Floor Construction:<br>Wall Construction:<br>Roof Construction: | Madison<br>Huntsville<br>Cummings Research Park West<br>Single Story office, R&D, Lab, and Manufacturing<br>11.09 acre site on a 152 acre biotech campus<br>88,000 Square Feet<br>Over 30,000 Square Feet<br>2013<br>Excellent<br>Type III, Sprinklers Throughout<br>Concrete Slab on Porous Fill on Grade<br>Brick Veneer/Eifs Over Metal Studs<br>Single Ply Roof with Rigid (Polyisocyanurate) on Metal Deck Over Sloped Bar Joists |
|---------------------------------------------------------------------------------------------------------------------------------------------------------------------------------------------------------------------------------|----------------------------------------------------------------------------------------------------------------------------------------------------------------------------------------------------------------------------------------------------------------------------------------------------------------------------------------------------------------------------------------------------------------------------------------|
| Emergency Generators:                                                                                                                                                                                                           | Supported by Rigid Steel Frame<br>Back up power provided by 200KW Emergency Power Generator (250KV Cummings):<br>3-Phase Square D Switch-Gear                                                                                                                                                                                                                                                                                          |
| Office Facilities:                                                                                                                                                                                                              | Tenant Specified (Build to Suit)                                                                                                                                                                                                                                                                                                                                                                                                       |
| Laboratory Facilities:                                                                                                                                                                                                          | Tenant Specified (Build to Suit)                                                                                                                                                                                                                                                                                                                                                                                                       |
| Lighting:                                                                                                                                                                                                                       | Tenant Specified (Build to Suit)                                                                                                                                                                                                                                                                                                                                                                                                       |
| Heated Area:                                                                                                                                                                                                                    | Tenant Specified (Build to Suit)                                                                                                                                                                                                                                                                                                                                                                                                       |
| Air Conditioning:                                                                                                                                                                                                               | Tenant Specified (Build to Suit)                                                                                                                                                                                                                                                                                                                                                                                                       |
| Ventilation:                                                                                                                                                                                                                    | Tenant Specified (Build to Suit)                                                                                                                                                                                                                                                                                                                                                                                                       |
| Boiler:                                                                                                                                                                                                                         | No, But Configurable in Build Out                                                                                                                                                                                                                                                                                                                                                                                                      |
| Compressed Air:                                                                                                                                                                                                                 | No, But Configurable in Build Out                                                                                                                                                                                                                                                                                                                                                                                                      |
| Sprinkler Coverage:                                                                                                                                                                                                             | 100% Coverage Throughout                                                                                                                                                                                                                                                                                                                                                                                                               |
| Dock Doors:                                                                                                                                                                                                                     | 10 Loading Docks with Roll Up Doors and Dock Plates                                                                                                                                                                                                                                                                                                                                                                                    |
| Parking:                                                                                                                                                                                                                        | Over 200 Paved, Lined, and Lighted Parking Spaces, LEV/FEV Parking Available                                                                                                                                                                                                                                                                                                                                                           |